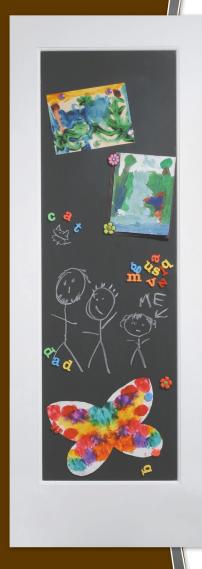

## Chalkboard & Dry Erase Doors

The Millennium Collection offers magnetic chalkboard and dry erase options in their Ovation and Encore lines.

Just as with Millennium's split door mirror program, now a chalkboard/dry erase can be on one side matched with any of over 140 standard designs or customized to match your project on the other side.

These innovative doors are great for kids' rooms, pantries, closets, workshops or family message centers.

Ovation construction allows even more design options by allowing arch or eyebrow panel design on the chalkboard/dry erase side.