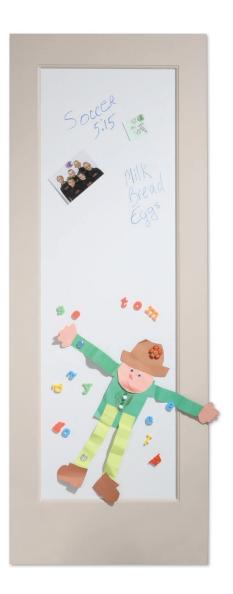

## Chalkboard & Dry Erase Doors

The Millennium Collection offers magnetic chalkboard and dry erase options in their Ovation and Encore lines.

Just as with Millennium's split door mirror program, now a chalkboard/dry erase can be on one side matched with any of over 140 standard designs or customized to match your project on the other side.

These innovative doors are great for kids' rooms, pantries, closets, workshops or family message centers.

Ovation construction allows even more design options by allowing arch or eyebrow panel design on the chalkboard/dry erase side.